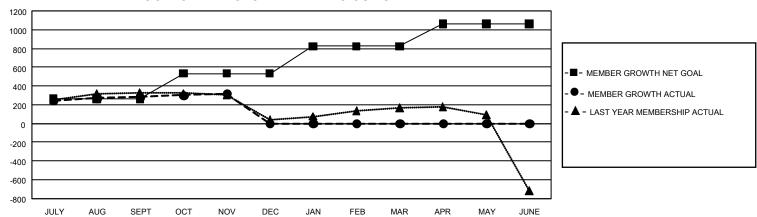

## GMT Constitutional Area 5 - J, Group H

REPORT DOES NOT INCLUDE CLUBS IN UNDISTRICTED AREAS.

| Clubs                 |               |           |               | Members               |                         |                         |                                                    |
|-----------------------|---------------|-----------|---------------|-----------------------|-------------------------|-------------------------|----------------------------------------------------|
| RESULTS FOR 2024-2025 |               |           |               | RESULTS FOR 2024-2025 |                         |                         |                                                    |
| QUARTER               | NEW CLUB GOAL | NEW CLUBS | DROPPED CLUBS | QUARTER MEM           | IBER GROWTH NET<br>GOAL | MEMBER GROWTH<br>ACTUAL | DROPPED MEMBERS<br>ACTUAL (including<br>transfers) |
| JULY/AUG/SEPT         | 0             | 0         | 1             | JULY/AUG/SEPT         | 262                     | 547                     | 232                                                |
| OCT/NOV/DEC           | 3             | 0         | 0             | OCT/NOV/DEC           | 270                     | 134                     | 90                                                 |
| JAN/FEB/MAR           | 15            | 0         | 0             | JAN/FEB/MAR           | 290                     | 0                       | 0                                                  |
| APR/MAY/JUNE          | 3             | 0         | 0             | APR/MAY/JUNE          | 238                     | 0                       | 0                                                  |

## GOALS AND ACTUAL MEMBERS CUMULATIVE

| DROPPED CLUBS: 1 |     | 227 CLUBS OF 380 ADDED 1<br>OR MORE NEW MEMBERS | GENDER DISTRIBUTION             |                 |  |
|------------------|-----|-------------------------------------------------|---------------------------------|-----------------|--|
|                  |     |                                                 | MALE                            | 13,274 (75.05%) |  |
|                  |     |                                                 | FEMALE                          | 4,409 (24.93%)  |  |
| DROPPED MEMBERS  |     |                                                 | NON BINARY                      | 0 (0.00%)       |  |
| DECEASED         | 61  |                                                 | PREFER NOT TO ANSWER            | 3 (0.02%)       |  |
| CLUB CANCELLED   | 0   |                                                 | TOTAL FAMILY UNIT MEMBERS       |                 |  |
| OTHER            | 242 | CLICK HERE FOR                                  |                                 |                 |  |
| TOTAL            | 303 | CUMULATIVE MEMBERSHIP DATA                      | FAMILY MEMBERS PAYING HALF DUES |                 |  |