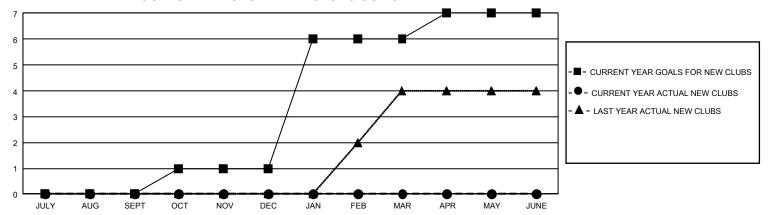

## GMT Constitutional Area 5 - J, Group H

REPORT DOES NOT INCLUDE CLUBS IN UNDISTRICTED AREAS.

| Clubs                 |               |           |               | Members               |                         |                         |                                                    |
|-----------------------|---------------|-----------|---------------|-----------------------|-------------------------|-------------------------|----------------------------------------------------|
| RESULTS FOR 2024-2025 |               |           |               | RESULTS FOR 2024-2025 |                         |                         |                                                    |
| QUARTER               | NEW CLUB GOAL | NEW CLUBS | DROPPED CLUBS | QUARTER MEM           | IBER GROWTH NET<br>GOAL | MEMBER GROWTH<br>ACTUAL | DROPPED MEMBERS<br>ACTUAL (including<br>transfers) |
| JULY/AUG/SEPT         | 0             | 0         | 1             | JULY/AUG/SEPT         | 262                     | 547                     | 232                                                |
| OCT/NOV/DEC           | 3             | 0         | 0             | OCT/NOV/DEC           | 270                     | 134                     | 90                                                 |
| JAN/FEB/MAR           | 15            | 0         | 0             | JAN/FEB/MAR           | 290                     | 0                       | 0                                                  |
| APR/MAY/JUNE          | 3             | 0         | 0             | APR/MAY/JUNE          | 238                     | 0                       | 0                                                  |

## GOALS AND ACTUAL NEW CLUBS CUMULATIVE